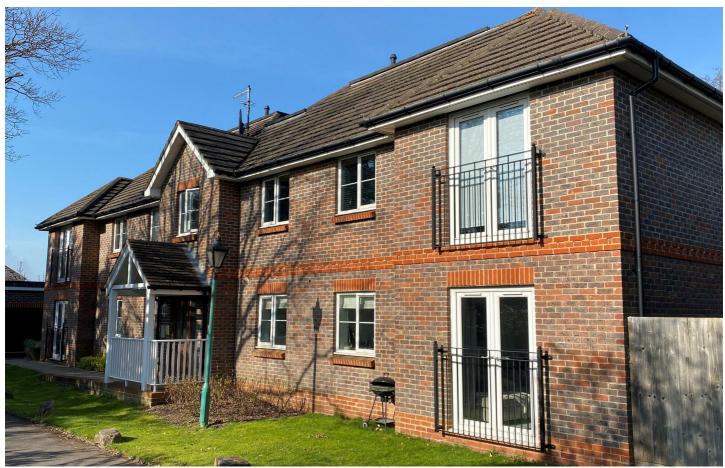

## 12 Needlespar Court, Southampton, SO31 9DZ

## £1,100 PCM

This unfurnished two bedroom ground floor apartment would ideally suit a professional couple or single person. The accommodation consists of an entrance hallway, living room / dining room, open plan kitchen with oven and hob, a double principle bedroom with an en-suite shower room, further large single bedroom and a bathroom. Outside there is allocated parking for one vehicle. The apartment has a modern feel throughout and benefits from gas central heating and UPVC double glazing. The property is discreetly located amongst a crescent of large detached homes in Harvey Crescent in Warsash. Locks Heath Infant and Junior Schools are a short walk away and a main bus route on Warsash Road is located at the bottom of the road providing links into the village, and further afield.