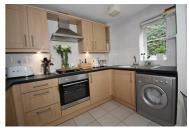

## £1,100 PCM

This unfurnished two bedroom ground floor apartment would ideally suit a professional couple or single person. The accommodation consists of an entrance hallway, living room / dining room, open plan kitchen with oven and hob, a double principle bedroom with an en-suite shower room, further large single bedroom and a bathroom. Outside there is allocated parking for one vehicle. The apartment has a modern feel throughout and benefits from gas central heating and UPVC double glazing. The property is discreetly located amongst a crescent of large detached homes in Harvey Crescent in Warsash. Locks Heath Infant and Junior Schools are a short walk away and a main bus route on Warsash Road is located at the bottom of the road providing links into the village, and further afield.