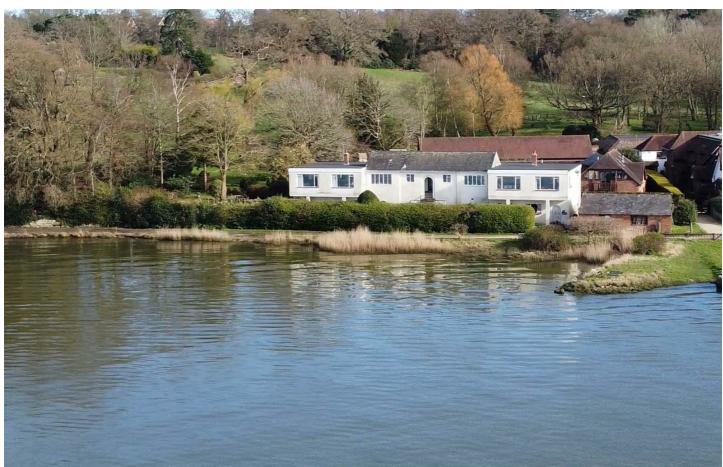

## £1,800 Per Calendar Month

Welcome to Brooklands Farm. Scenic and unspoiled with flashes of post modernism this beautiful two bedroom first floor apartment has uninterrupted views of arguably one of the most picturesque and interesting stretches of the River Hamble. Spacious and versatile with incredible vistas from the living areas and kitchen over the grounds and across the water. It is beautifully individual and artistic. An idyllic and enviable lifestyle surrounded by nature and all things nautical awaits those looking for a unique waterfront estate with huge potential.

This fantastic furnished property would ideally suit a professional couple. The accommodation is entered via an external staircase and consists of a kitchen/breakfast room with appliances, a breakfast bar with views over the river and a large central island. There is a 29ft L-shaped living room and dining area, two bedrooms, bathroom and a separate shower room. Outside there is a balcony overlooking the estate grounds perfect for a peaceful glass of wine and allocated parking for one vehicle.