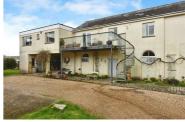

This fantastic furnished property would ideally suit a professional couple. The accommodation is entered via an external staircase and consists of a kitchen/breakfast room with appliances, a breakfast bar with views over the river and a large central island. There is a 29ft L-shaped living room and dining area, two bedrooms, bathroom and a separate shower room. Outside there is a balcony overlooking the estate grounds perfect for a peaceful glass of wine and allocated parking for one vehicle.