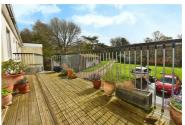

This fantastic furnished property would ideally suit a professional couple. The accommodation is entered via an external staircase and consists of a kitchen/breakfast room with appliances, a breakfast bar with views over the river and a large central island. There is a 29ft L-shaped living room and dining area, two bedrooms, bathroom and a separate shower room. Outside there is a balcony overlooking the estate grounds perfect for a peaceful glass of wine and allocated parking for one vehicle.