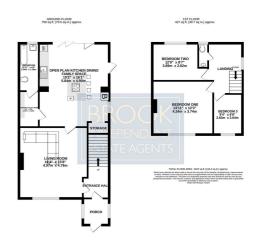

**Entrance Porchway** 

Living Room  $16'4 \times 15'8 (4.98m \times 4.78m)$ 

Open Plan Kitchen/Family Room 19'2 x 16'1 (5.84m x 4.90m)

Ground Floor Bathroom 10'11 x 4'6 (3.33m x 1.37m)

**Utility Room** 

Bedroom One 13'11 x 12'3 (4.24m x 3.73m)

Bedroom Two 12'9 x 8'7 (3.89m x 2.62m)

Bedroom Three 9'4  $\times$  6'8 (2.84m  $\times$  2.03m)

First Floor Cloakroom