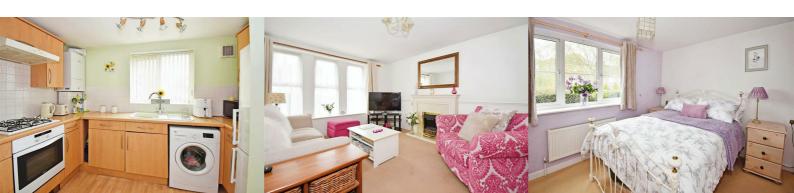

The apartment has a secluded ground floor position in this small Court bordered by maintained hedging it has a super leafy view and offers excellent spacious accommodation with the added benefit of two good sized parking spaces in tandem. The décor in the apartment is light and fresh with quality flooring. There are two well-proportioned bedrooms the main with an en suite shower room, a well laid out kitchen and a superb sized living room diner with fireplace and plenty of room for lounge furniture and a dining table.

**Entrance Hallway** 

Living Room/Diner 17'1 x 11'9 (5.21m x 3.58m)

Kitchen 10'5 x 7'6 (3.18m x 2.29m)

Bathroom

Bedroom One 13'1 x 11'7 (3.99m x 3.53m)

En Suite Shower Room

Bedroom Two 10'9 max x 7'9 (3.28m max x 2.36m)