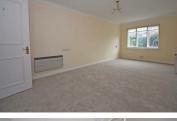

- Select over 55's plus Retirement Development
- Spacious Personal Living Accommodation
- Space
- Large Airing Cupboard
- Kitchen With Two Ring Hob With Extractor Fan Over, Fridge = Freshly Decorated & New Carpeting Throughout and Freezer
- Communal Entrance Hall & Day Room
- Entrance Hallway With Large Storage Cupnboard
- Well Proportioned Master Bedroom with Built In Wardrobe Modern Shower room With Walk In Shower Cubicle And A Fitted Seat
  - Light And Airy Lounge With Space For Dining Table