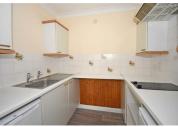

- Select over 55's plus Retirement Development
- Spacious Personal Living Accommodation
- Space
- Large Airing Cupboard
- Kitchen With Two Ring Hob With Extractor Fan Over, Fridge = Freshly Decorated & New Carpeting Throughout and Freezer
- Communal Entrance Hall & Day Room
- Entrance Hallway With Large Storage Cupnboard
- Well Proportioned Master Bedroom with Built In Wardrobe Modern Shower room With Walk In Shower Cubicle And A Fitted Seat
  - Light And Airy Lounge With Space For Dining Table