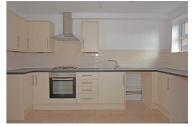

The living room is open plan with the kitchen which is well equipped with built in oven and hob and attractive units. There are French doors which access the garden. The bedroom is arranged with an ensuite bathroom and plenty of storage afforded by the large understairs cupboard.