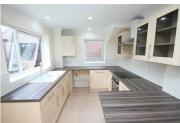

## £1,450 PCM

A three bedroom detached property with a garage and driveway in Titchfield Common. The property comprises of an entrance hallway, lounge with feature fireplace, a modern fitted kitchen breakfast room with oven and hob and doors to rear garden and a conservatory also with doors to the rear garden. Upstairs the property has two double bedrooms, a small single bedroom, and a modern fitted bathroom suite with shower over bath. Outside the property has a good sized enclosed rear garden, driveway parking and garage to the front. An early inspection of this property is strongly recommended.