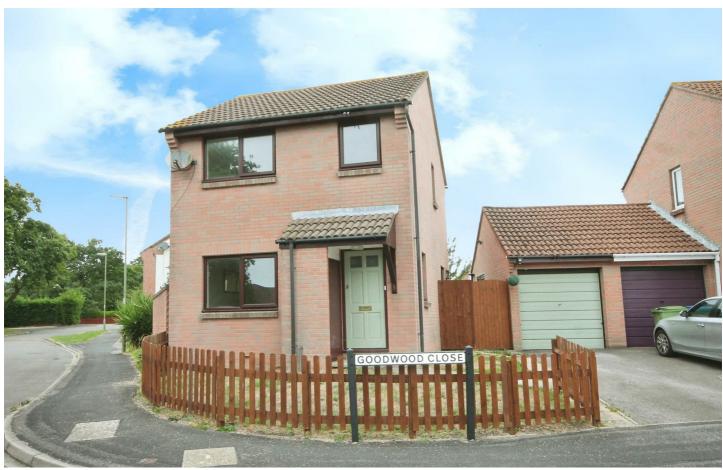

## I Goodwood Close, Fareham, PO14 4RW

## £1,450 PCM

A three bedroom detached property with a garage and driveway in Titchfield Common. The property comprises of an entrance hallway, lounge with feature fireplace, a modern fitted kitchen breakfast room with oven and hob and doors to rear garden and a conservatory also with doors to the rear garden. Upstairs the property has two double bedrooms, a small single bedroom, and a modern fitted bathroom suite with shower over bath. Outside the property has a good sized enclosed rear garden, driveway parking and garage to the front. An early inspection of this property is strongly recommended.