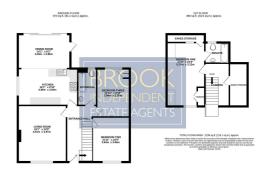

## Area Map

Floor Plans

**Entrance Hallway** 

Living Room  $15'1 \times 13'$  (4.60m × 3.96m)

Kitchen  $16'1 \times 9'10 (4.90m \times 3.00m)$ 

Dining Room 14'1 x 9'2 (4.29m x 2.79m)

**Ground Floor Bathroom** 

Ground Floor Bedroom  $11'11 \times 10' (3.63 \text{m} \times 3.05 \text{m})$ 

Ground Floor Bedroom 12'11  $\times$  8'10 (3.94m  $\times$  2.69m)

First Floor Bedroom 17'  $\times$  10'3 (5.18m  $\times$  3.12m)

En Suite Bathroom