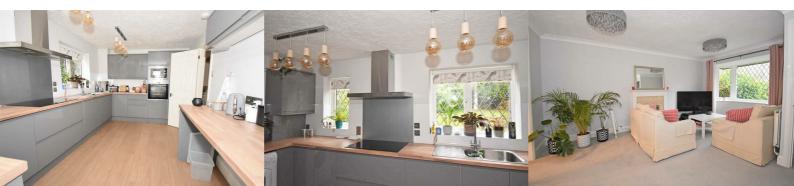

## **Entrance Hallway**

Living Room  $18' \times 14'10 (5.49m \times 4.52m)$ 

Dining Room 9'5 x 9'1 (2.87m x 2.77m)

Kitchen/Breakfast Room 15'2 x 9'1 (4.62m x 2.77m)

Cloakroom

Master Bedroom 12'2 x 9'7 (3.71m x 2.92m)

Bedroom Two 9'  $\times$  8'2 (2.74m  $\times$  2.49m)

Bedroom Three II'II  $\times$  8'2 max (3.63m  $\times$  2.49m max)

Bedroom Four 8'5 x 8'1 max (2.57m x 2.46m max)

**Bathroom** 

**En Suite** 