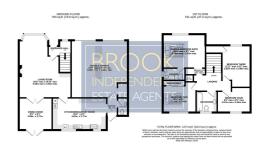

## **Entrance Hallway**

Living Room  $18' \times 14'10 (5.49m \times 4.52m)$ 

Dining Room 9'5 x 9'1 (2.87m x 2.77m)

Kitchen/Breakfast Room 15'2 x 9'1 (4.62m x 2.77m)

Cloakroom

Master Bedroom 12'2 x 9'7 (3.71m x 2.92m)

Bedroom Two 9'  $\times$  8'2 (2.74m  $\times$  2.49m)

Bedroom Three II'II  $\times$  8'2 max (3.63m  $\times$  2.49m max)

Bedroom Four 8'5 x 8'1 max (2.57m x 2.46m max)

**Bathroom** 

**En Suite** 

## Area Map

Floor Plans