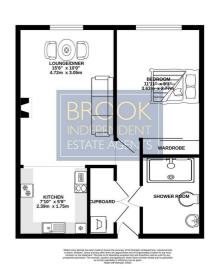

Hallway

Kitchen Area 7'10 x 5'9 (2.39m x 1.75m)

Lounge/Diner  $15'6 \times 10' (4.72m \times 3.05m)$ 

Bedroom II'II  $\times$  9'I (3.63m  $\times$  2.77m)

**Shower Room** 

## Area Map

Floor Plans

GROUND FLOOR