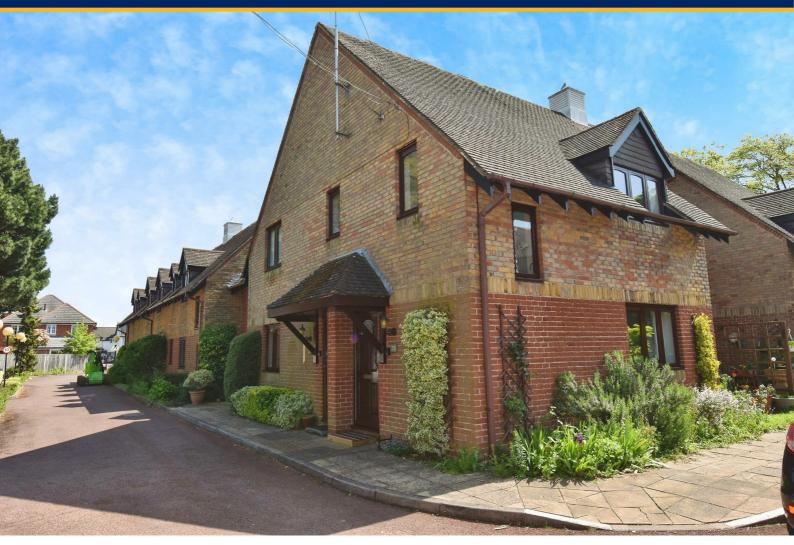

## 28 Garden Mews

, Warsash, SO31 9GW

## £234,950

- OVER 55's occupying a superb first floor sunny position within the development a stroll from the magnificent River views and communal gardens
- A private balcony with a sunny morning East aspect and space to tend to pots overlooking the central shrubbery square
- Lovely twin aspect living room diner with River glimpses and plenty of space for lounge furniture and a dining table for four
- Neutral décor and quality living room carpeting plus a super sunny landing and staircase with tiered windows enjoying sun throughout the day
- Exceptionally spacious four-piece bathroom suite with separate shower cubicle
- Two double bedrooms and excellent storage throughout the property plus the added benefit of use of the loft space
- The main bedroom has an wall of fitted wardrobes plus splendid River glimpses
- A short walk to the local minimarket, array of independent shops and Inns, community centre, chemist, dentist, church and River