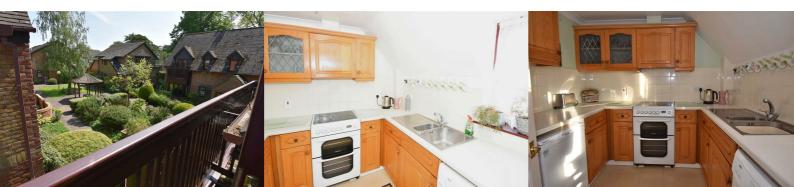

## £234,950

- OVER 55's occupying a superb first floor sunny position within the development a stroll from the magnificent River views and communal gardens
- A private balcony with a sunny morning East aspect and space to tend to pots overlooking the central shrubbery square
- Lovely twin aspect living room diner with River glimpses and plenty of space for lounge furniture and a dining table for four
- Neutral décor and quality living room carpeting plus a super sunny landing and staircase with tiered windows enjoying sun throughout the day
- Exceptionally spacious four-piece bathroom suite with separate shower cubicle
- Two double bedrooms and excellent storage throughout the property plus the added benefit of use of the loft space
- The main bedroom has an wall of fitted wardrobes plus splendid River glimpses
- A short walk to the local minimarket, array of independent shops and Inns, community centre, chemist, dentist, church and River