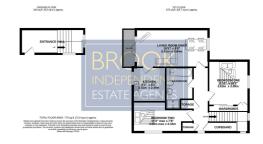

orning East aspect and space to tend to pots overlooking the central shrubbery square
- Lovely twin aspect living room diner with River glimpses and plenty of space for lounge furniture and a dining table for four
- Neutral décor and quality living room carpeting plus a super sunny landing and staircase with tiered windows enjoying sun throughout the day
- Exceptionally spacious four-piece bathroom suite with separate shower cubicle
- Two double bedrooms and excellent storage throughout the property plus the added benefit of use of the loft space
- The main bedroom has an wall of fitted wardrobes plus splendid River glimpses
- A short walk to the local minimarket, array of independent shops and Inns, community centre, chemist, dentist, church and River









## Area Map



Floor Plans



## Energy Efficiency Graph



These particulars, whilst believed to be accurate are set out as a general outline only for guidance and do not constitute any part of an offer or contract. Intending purchasers should not rely on them as statements of representation of fact, but must satisfy themselves by inspection or otherwise as to their accuracy. No person in this firms employment has the authority to make or give any representation or warranty in respect of the property.