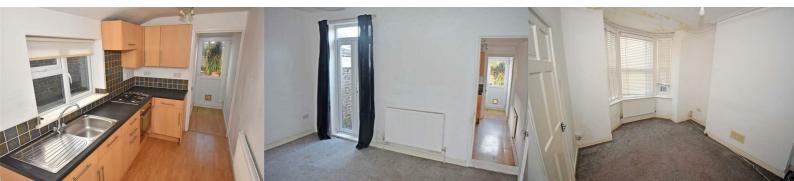

#### Entrance Hallway

- Lounge 12'4 x 9'8 (3.76m x 2.95m)
- Dining Room 13'9 x 11'7 (4.19m x 3.53m)
- Kitchen 11'7 x 6'4 (3.53m x 1.93m)
- Cloakroom/Utility 6'6 x 5'9 (1.98m x 1.75m)
- Bedroom One 13'7 x 10'2 (4.14m x 3.10m)
- Bedroom Two 11'3 x 8'2 (3.43m x 2.49m)
- Bathroom 8'3 x 4'5 (2.51m x 1.35m)