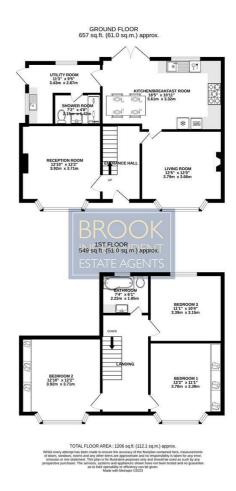

ook Lane

, Sarisbury Green, SO31 7DP

## £595,000







This is a lovely substantial home with a magnificent character frontage and scope to put ones own mark on if desired. The rooms are all a good size and there is a very social kitchen dining room across the back of the property which overlooks the garden. The patio is a good size as is the garden making this a great place to put down roots and ideal for a growing family. On the first floor are three well proportioned bedrooms and a fitted three piece bathroom suite with a contemporary finish.

In summary a perfect large family residence with good frontage and a sizeable SE rear garden a stroll from the schools and Locks Heath Centre. An early inspection is highly recommended.

Fareham Borough Council E



## Area Map



Floor Plans



## Energy Efficiency Graph



These particulars, whilst believed to be accurate are set out as a general outline only for guidance and do not constitute any part of an offer or contract. Intending purchasers should not rely on them as statements of representation of fact, but must satisfy themselves by inspection or otherwise as to their accuracy. No person in this firms employment has the authority to make or give any representation or warranty in respect of the property.