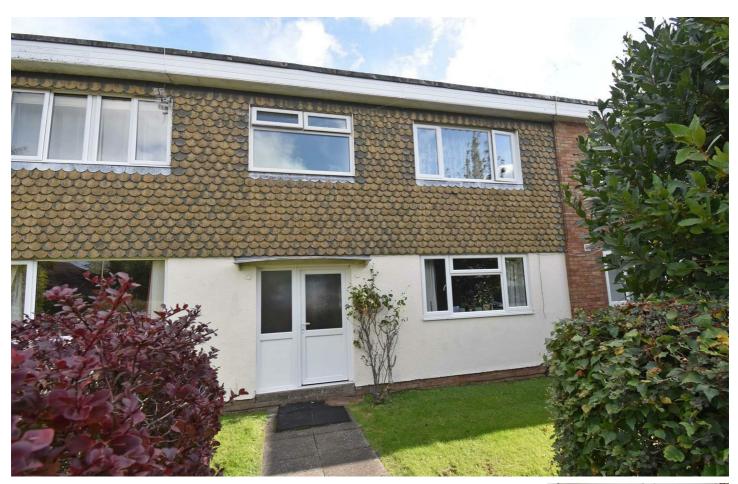

## £215,000

The property has a warm welcoming feel, its spacious and has large double glazed picture windows which allow the light to stream in. The décor is neutral and the property is heated by a gas boiler. There are two double bedrooms still allowing plenty of room for bedroom furniture. The kitchen has plenty of storage and preparation space plus a secluded view to the rear. The living room diner is a versatile room overlooking the front large enough for a designated dining space and lounge area. There is a garage plus an additional parking space.

In summary this is a well situated spacious apartment with a long lease a mere stroll from the essential amenities in Warsash village plus the picturesque coastal walks, an early inspection is highly advised and viewings are strictly by appointment. Maintenance charge £1500.00 per annum including gardening, cleaning of communal areas, lighting and contribution to building maintenance)