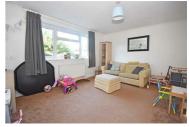

## £215,000

The property has a warm welcoming feel, its spacious and has large double glazed picture windows which allow the light to stream in. The décor is neutral and the property is heated by a gas boiler. There are two double bedrooms still allowing plenty of room for bedroom furniture. The kitchen has plenty of storage and preparation space plus a secluded view to the rear. The living room diner is a versatile room overlooking the front large enough for a designated dining space and lounge area. There is a garage plus an additional parking space.