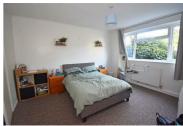

## £215,000

The property has a warm welcoming feel, its spacious and has large double glazed picture windows which allow the light to stream in. The décor is neutral and the property is heated by a gas boiler. There are two double bedrooms still allowing plenty of room for bedroom furniture. The kitchen has plenty of storage and preparation space plus a secluded view to the rear. The living room diner is a versatile room overlooking the front large enough for a designated dining space and lounge area. There is a garage plus an additional parking space.