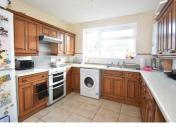

## £215,000

The property has a warm welcoming feel, its spacious and has large double glazed picture windows which allow the light to stream in. The décor is neutral and the property is heated by a gas boiler. There are two double bedrooms still allowing plenty of room for bedroom furniture. The kitchen has plenty of storage and preparation space plus a secluded view to the rear. The living room diner is a versatile room overlooking the front large enough for a designated dining space and lounge area. There is a garage plus an additional parking space.