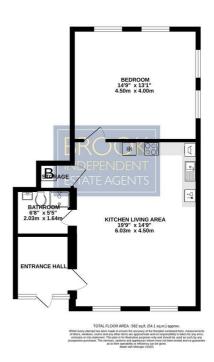

#### **Entrance Hallway**

Kitchen/Living Area 19'9+ x 14'9 (6.02m+ x 4.50m)

Bathroom  $6'8 \times 5'5 (2.03 \text{m} \times 1.65 \text{m})$ 

Bedroom  $14'9 \times 13'1 (4.50m \times 3.99m)$ 

### Area Map

Floor Plans

GROUND FLOOR 582 sq.ft. (54.1 sq.m.) approx.