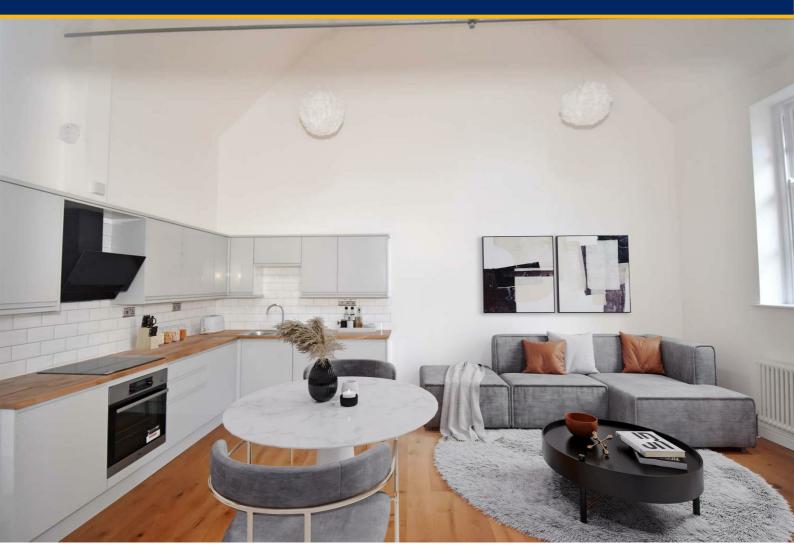

#### **FUNTLEY COURT**

Our client has set new standards with their unique perspective, having cleverly redefined and crafted a charming old school house complex into a sophisticated display of contemporary architecture with a twist. Offering exclusive generously proportioned accommodation and completed with cutting edge quality fittings, appliances and technology. This impressive apartment has carefully designed living space that creates an optimum inclusive environment eliminating barriers. The inspired use of the highest specification materials and beautiful period windows which are subtly dual glazed allow natural rays to flood in. This is high quality conceptualised living at its very finest and totally unrivaled in the area. Leasehold – 999 year lease from 2023

#### **Entrance Hallway**

Kitchen/Living Area 19'9+ x 14'9 (6.02m+ x 4.50m)

Bathroom  $6'8 \times 5'5 (2.03 \text{m} \times 1.65 \text{m})$ 

Bedroom  $14'9 \times 13'1 (4.50m \times 3.99m)$ 