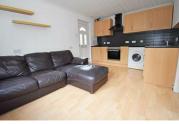

The apartment has a personal front door and internally is well thought out with a modern on trend open plan living kitchen area with good storage to the kitchen area plus plenty of room for a sofa and place to dine. Theres a well proportioned bedroom and a bathroom with white suite and warm quality tiling. The apartment is offered with vacant possession and has the remainder of a 999 year lease making this a great first purchase, downsize or investment.