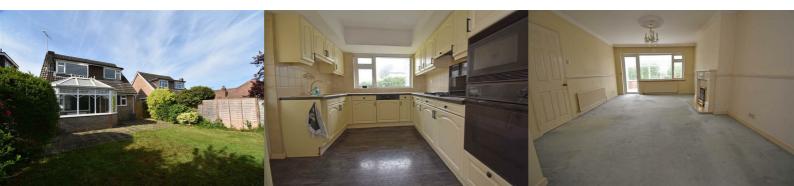

## Storm Porch

**Entrance Hallway** 

Dining Room 11' x 9'3 (3.35m x 2.82m)

Third Reception Room 12'  $\times$  9'6 (3.66m  $\times$  2.90m)

Lounge 21' x 13' (6.40m x 3.96m)

Kitchen  $10'6 \times 9' (3.20m \times 2.74m)$ 

Conservatory 12' x 9' (3.66m x 2.74m)

Bedroom One 14'3  $\times$  9'6 (4.34m  $\times$  2.90m)

**En Suite** 

Bedroom 2 13' x 11'6 (3.96m x 3.51m)

Bedroom Three  $13'8 \times 9'$  (4.17m  $\times 2.74$ m)

Bathroom 9'3 x 7' (2.82m x 2.13m)