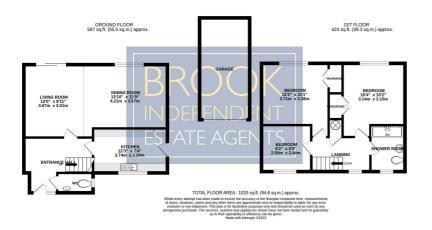

es it a quality substantial feel and twinned with the well maintained garden this is the ideal home for those looking for light bright turn key accommodation in the most convenient of locations.

Viewings strictly by appointment

## Viewing

Please contact our Sales Office on 01489 885500 if you wish to arrange a viewing appointment for this property or require further information.

- Lovely Welcoming Spacious Entrance Hall
- Cloakroom
- Kitchen
- Living Room Diner With Large Sliding Door To Garden
- Designated Dining Space
- Three Well Proportioned Bedrooms
- Modern Shower Room
- Neutral Decor Throughout
- Part Walled Garden On Corner Plot With Side Access And Gate To Parking And Garage
- Gas Central Heating And Double Glazing





Floor Plan

## Area Map



## Energy Efficiency Graph







These particulars, whilst believed to be accurate are set out as a general outline only for guidance and do not constitute any part of an offer or contract. Intending purchasers should not rely on them as statements of representation of fact, but must satisfy themselves by inspection or otherwise as to their accuracy. No person in this firms employment has the authority to make or give any representation or warranty in respect of the property.