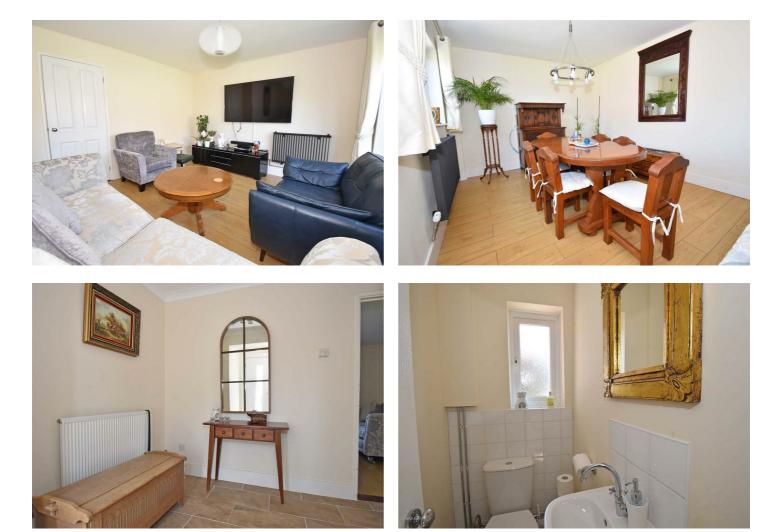

This is the perfect lifestyle home, the moment you enter it feels warm and relaxing. It's the design and layout further enhanced by neutral décor and its versatility. The kitchen is well equipped for storage and preparation perfect for the avid host and the dining area comfortably holds a substantial formal table. The living room opens to the patio with a vista of the secluded garden which is part walled. All these points make this a great house for entertaining and socialising. There is driveway parking plus a useful garage and as this property occupies a corner spot you really get a sense of space, the wall to the garden gives it a quality substantial feel and twinned with the well maintained garden this is the ideal home for those looking for light bright turn key accommodation in the most convenient of locations.

## Viewing

Please contact our Sales Office on 01489 885500 if you wish to arrange a viewing appointment for this property or require further information.

- Lovely Welcoming Spacious Entrance Hall
- Cloakroom
- Kitchen
- Living Room Diner With Large Sliding Door To Garden
- Designated Dining Space
- Three Well Proportioned Bedrooms
- Modern Shower Room
- Neutral Decor Throughout
- Part Walled Garden On Corner Plot With Side Access And Gate To Parking And Garage
- Gas Central Heating And Double Glazing