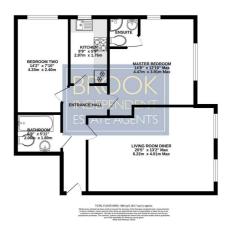

Leasehold Ground Rent £200.00 per annum Maintenance - £120.00 per month Council Tax Band - B

**Entrance Hallway** 

Living Room/Diner 20'5  $\times$  13'2 (6.22m  $\times$  4.01m)

Kitchen 9'9 x 5'9 (2.97m x 1.75m)

Bedroom One 14'8 x 12'10 (4.47m x 3.91m)

En Suite Shower Room

Bedroom Two  $14'2 \times 7'10 (4.32m \times 2.39m)$ 

Bathroom 6'9 x 5'11 (2.06m x 1.80m)