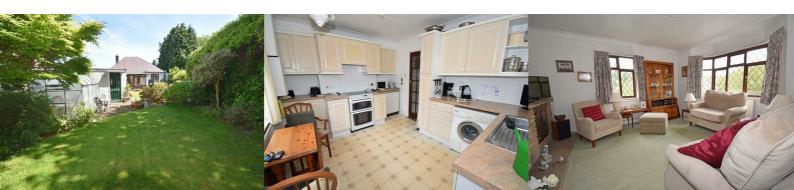

## 290 Warsash Road

, Fareham, PO14 4LX

£500,000

For those seeking a chance to develop and add value to a property this could represent the ideal opportunity. This detached bungalow was built in the 1950's and is set in a substantial wide plot which offers potential to extend to the side and rear and the roof, subject to the usual planning consent. The present accommodation consists of a living room with fireplace, two double bedrooms, kitchen and conservatory plus the family bathroom. The property is set in lovely well kept gardens which have an array of colour provided by the many flowers, shrubs and hedging which also gives it a high degree of privacy.

The property is offered with vacant possession.

Hallway

Lounge 14' x 12' (4.27m x 3.66m)

Kitchen  $12'6 \times 10' (3.81m \times 3.05m)$ 

Bathroom 8'8  $\times$  5'4 (2.64m  $\times$  1.63m)

Bedroom One 12' x 12 (3.66m x 3.66m)

Bedroom Two  $10' \times 10' (3.05m \times 3.05m)$ 

Conservatory  $16'7 \times 9'5 (5.05m \times 2.87m)$ 