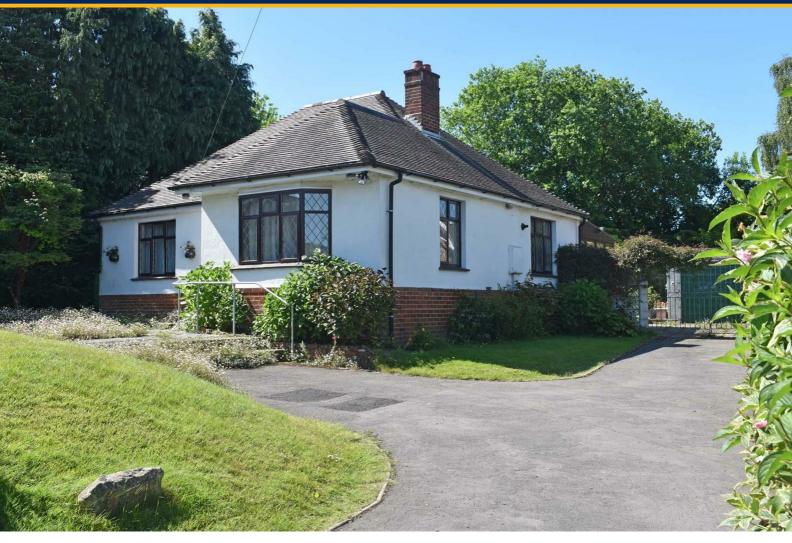

## 290 Warsash Road

, Fareham, PO14 4LX

£500,000

For those seeking a chance to develop and add value to a property this could represent the ideal opportunity. This detached bungalow was built in the 1950's and is set in a substantial wide plot which offers potential to extend to the side and rear and the roof, subject to the usual planning consent. The present accommodation consists of a living room with fireplace, two double bedrooms, kitchen and conservatory plus the family bathroom. The property is set in lovely well kept gardens which have an array of colour provided by the many flowers, shrubs and hedging which also gives it a high degree of privacy.